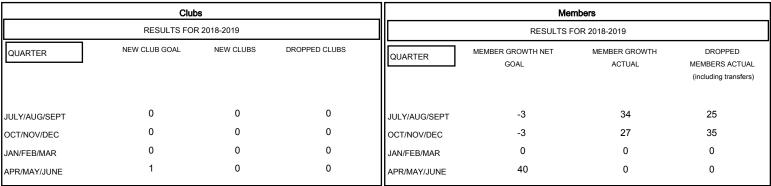

### GOALS AND ACTUAL NEW CLUBS CUMULATIVE

1,034 (74.12%) 361 (25.88%)

| DROPPED CLUBS: 0 |    |
|------------------|----|
| DROPPED MEMBERS  |    |
| DECEASED         | 8  |
| CLUB CANCELLED   | 0  |
| OTHER            | 52 |
| TOTAL            | 60 |