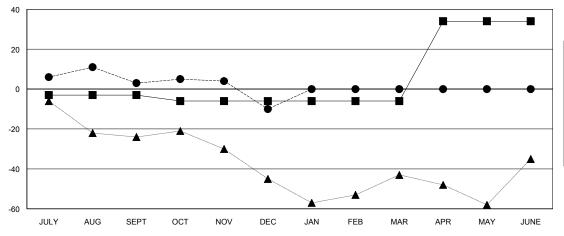

## GOALS AND ACTUAL MEMBERS CUMULATIVE

| -■- MEMBER GROWTH NET GOAL        |  |
|-----------------------------------|--|
| - ● - MEMBER GROWTH ACTUAL        |  |
| - ▲ - LAST YEAR MEMBERSHIP ACTUAL |  |
|                                   |  |
|                                   |  |
|                                   |  |